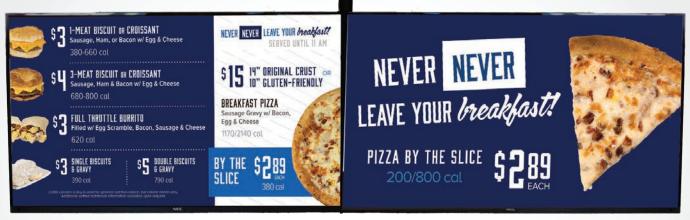

## **BREAKFAST MENU**

Suggested retail pricing. Actual pricing at the discretion of the retailer.

Start your customers' days off right with our easy-to-run breakfast program, simple enough that one staff member can manage it. Featuring breakfast pizza, biscuit or croissant sandwiches, burritos, and biscuits and gravy, the breakfast program is an easy way to improve your morning traffic and increase your daily revenue.